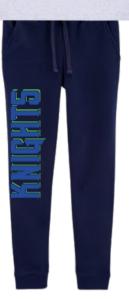

### Gym Uniform

An online local store will be our gym uniform provider. All logo'd items must be purchased from this location. Options include the logo'd navy sweatshirt, logo'd navy sweatpants, logo'd grey t-shirt, and logo'd navy shorts. White ankle socks and sneakers of choice may be worn on gym days, with the exception of lightup or roller blade sneakers.