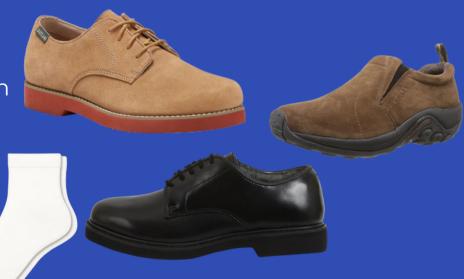

### Socks & Daily Footwear

#### White ankle socks

Tan Bucks, Black or Brown Tied Oxford Shoes, Black/Grey/Navy/Brown Merrill-type slide-ons