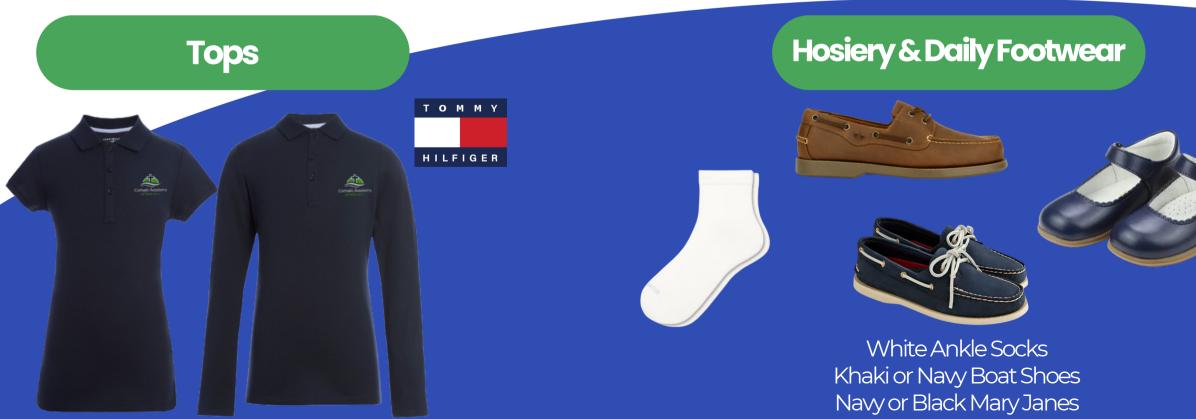

### Short or Long-Sleeve Navy Polo with CAW logo on Left Chest

Short or Long-Sleeve Navy Polo with CAW logo on Left Chest

### Socks & Daily Footwear

#### White ankle socks

Tan Bucks, Black or Brown Tied Oxford Shoes, Black/Grey/Navy/Brown Merrill-type slide-ons

### Hosiery & Pants Options Pre-Kthrough8

Footed tights (no leggings) in Navy or Hunter Green Knee-high socks in Navy or Hunter Green