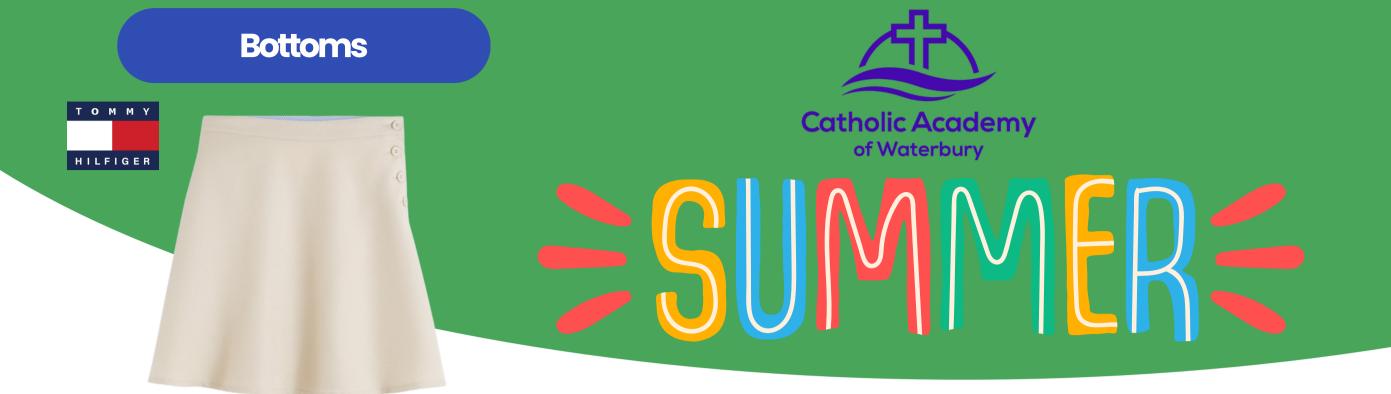

# SCHOOL UNIFORMS

by TOMMY **—** HILFIGER

Khaki A-Line Side-Button Skort

# Young Ladies' Uniforms

SUMMER - Grades Pre-K through 8 (First Day of School through Day Before Columbus Day) \*Summer Uniform is a required shift in uniform for this span of time in the school year.\* \*Gym uniforms are the same all year.\*