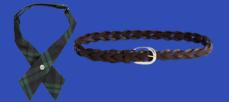

### Grades 4-8

\*All Components Required\*

Evergreen Plaid A-Line Side Button Skort Short or Long Sleeve White Oxford Button-Down Shirt Evergreen Plaid Criss-Cross Tie Black, Brown, or Navy Flats

# ntt R h

White Oxford Button-Down Shirt Evergreen Plaid Tie (The exact plaid is only available through TH Uniforms. Image is not exact.) Navy V-Neck Sweater Vest or Navy V-Neck Sweater with CAW logo on Left Chest

### Bottoms

Flat Front Twill Blend Khaki Pants Brown Braided Belt