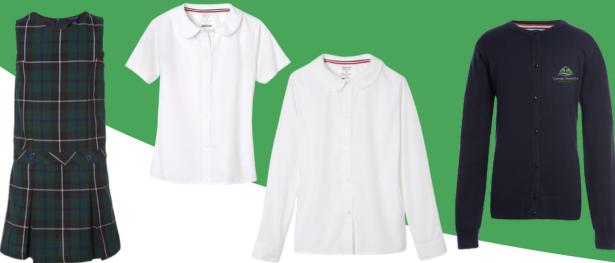

### **Pre-K through Grade 3**

Evergreen Plaid Jumper with White Short or Long Sleeve Peter Pan Collar Blouse \*Navy or Black Mary Janes\* \*Option to wear Navy CAW Cardigan over Jumper and Blouse\*

### Grades 4-8

\*All Components Required\*

Evergreen Plaid A-Line Side Button Skort Short or Long Sleeve White Oxford Button-Down Shirt Evergreen Plaid Criss-Cross Tie Black, Brown, or Navy Flats

# ntt R h

White Oxford Button-Down Shirt Evergreen Plaid Tie (The exact plaid is only available through TH Uniforms. Image is not exact.) Navy V-Neck Sweater Vest or Navy V-Neck Sweater with CAW logo on Left Chest

### **Sweaters & Ties**

Sweaters and male and female ties (as specified in this document) are required for all students wearing white oxford shirts during the winter uniform time. Cardigan sweaters are only for students wearing jumpers in Pre-K through Grade 3. Only Pre-K through Grade 3 girls are not wearing ties with jumpers. If they choose the pants option, ties are required.