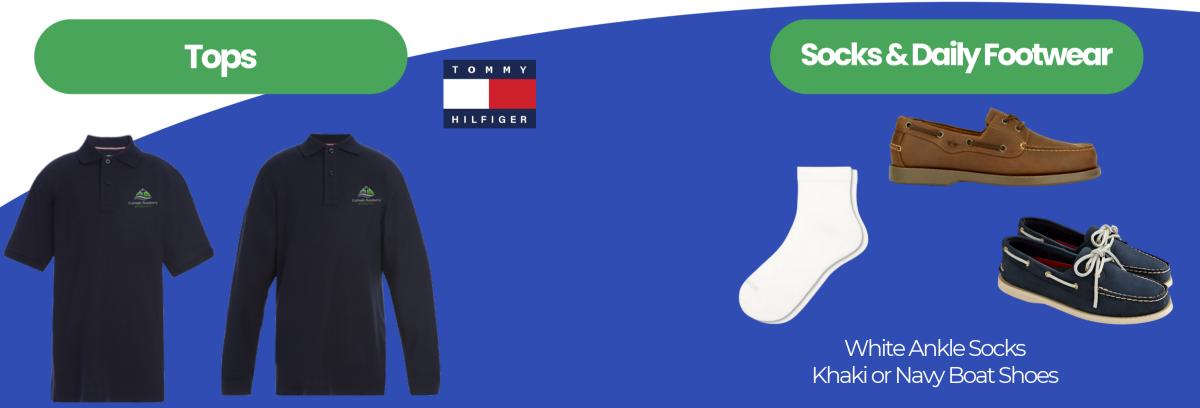

### Short or Long-Sleeve Navy Polo with CAW logo on Left Chest

Short or Long-Sleeve Navy Polo with CAW logo on Left Chest

### Socks & Daily Footwear

#### White ankle socks

Tan Bucks, Black or Brown Tied Oxford Shoes, Black/Grey/Navy/Brown Merrill-type slide-ons